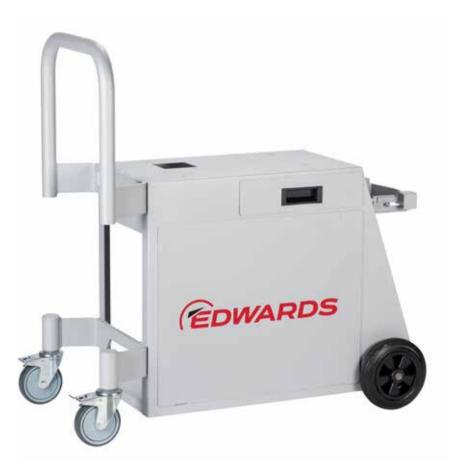

# ELD500 PRECISION LEAK DETECTOR TROLLEY

edwardsvacuum.com

Our new trolley is designed to fit various combinations of an ELD500 leak detector with primary vacuum pumps and accessories. The ELD500 can be easily mounted to the boreholes, using the feet-screws of the ELD500 to fix the leak detector to the upper plate of the trolley. An additional drawer gives storage space for small accessories and/or documents. The trolley offers flexible mounting possibilities for primary vacuum pumps with Z-Profiles in the bottom to be fixed to the pump feet. The pump with the Z-Profiles mounted can then be fixed to the trolley. The trolley offers space to mount pumps of sizes up to height=450mm x length=623mm x width=320mm – additional space for the vacuum connections and electric ports needs to be considered. A variable helium bottle holder allows mounting and fixing helium bottles of up to 205mm diameter.

#### **Features and benefits**

- Compact
- Minimal footprint
- Fully assembled

- No systemisation required
- Robust construction
- Low cost of ownership

PRODUCT DATA SHEET edwardsvacuum.com