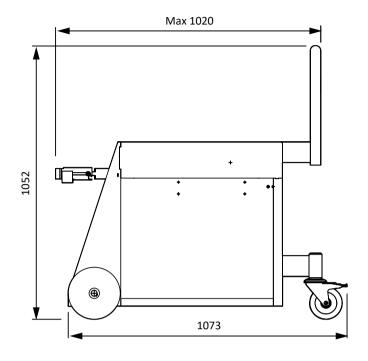

he trolley. An additional drawer gives storage space for small accessories and/or documents. The trolley offers flexible mounting possibilities for primary vacuum pumps with Z-Profiles in the bottom to be fixed to the pump feet. The pump with the Z-Profiles mounted can then be fixed to the trolley. The trolley offers space to mount pumps of sizes up to height=450mm x length=623mm x width=320mm – additional space for the vacuum connections and electric ports needs to be considered. A variable helium bottle holder allows mounting and fixing helium bottles of up to 205mm diameter.

#### **Features and benefits**

- Compact
- Minimal footprint
- Fully assembled

- No systemisation required
- Robust construction
- Low cost of ownership

PRODUCT DATA SHEET edwardsvacuum.com

### **Dimensions**





## Ordering information

**EDWARDS** 

| Product description                  | Order number |
|--------------------------------------|--------------|
| ELD500 Trolley                       | D13550630    |
| Delivery scope                       |              |
| Cart, Z-Profiles incl. 4 screws/nuts |              |

#### **GLOBAL CONTACTS** Publication Number: 3601 0509 01 **EMEA ASIA PACIFIC** +44 1444 253 000 © Edwards Limited 2019. All rights reserved Edwards UK China +86 400 111 9618 and the Edwards logo are trademarks of Edwards (local rate) 08459 212223 India +91 20 4075 2222 +32 2 300 0730 Belgium Japan +81 47 458 8836 Whilst we make every effort to ensure that we +33 1 4121 1256 Korea +82 31 716 7070 accurately describe our products and services, we give no guarantee as to th