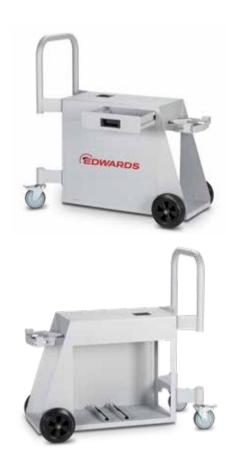

# ELD500 PRECISION LEAK DETECTOR TROLLEY

edwardsvacuum.com

Our new trolley is designed to fit various combinations of an ELD500 leak detector with primary vacuum pumps and accessories. The ELD500 can be easily mounted to the boreholes, using the feet-screws of the ELD500 to fix the leak detector to the upper plate of the trolley. An additional drawer gives storage space for small accessories and/or documents. The trolley offers flexible mounting possibilities for primary vacuum pumps with Z-Profiles in the bottom to be fixed to the pump feet. The pump with the Z-Profiles mounted can then be fixed to the trolley. The trolley offers space to mount pumps of sizes up to height=450mm x length=623mm x width=320mm – additional space for the vacuum connections and electric ports needs to be considered. A variable helium bottle holder allows mounting and fixing helium bottles of up to 205mm diameter.

#### **Features and benefits**

- Compact
- Minimal footprint
- Fully assembled

- No systemisation required
- Robust construction
- Low cost of ownership

PRODUCT DATA SHEET edwardsvacuum.com