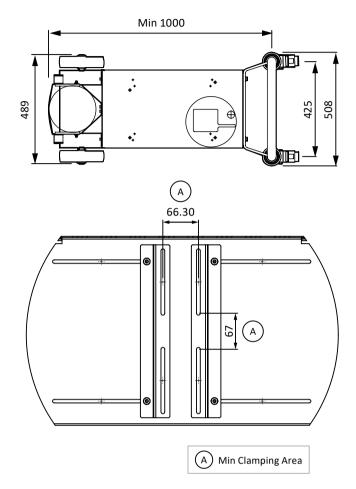

trolley. An additional drawer gives storage space for small accessories and/or documents. The trolley offers flexible mounting possibilities for primary vacuum pumps with Z-Profiles in the bottom to be fixed to the pump feet. The pump with the Z-Profiles mounted can then be fixed to the trolley. The trolley offers space to mount pumps of sizes up to height=450mm x length=623mm x width=320mm – additional space for the vacuum connections and electric ports needs to be considered. A variable helium bottle holder allows mounting and fixing helium bottles of up to 205mm diameter.

#### **Features and benefits**

- Compact
- Minimal footprint
- Fully assembled

- No systemisation required
- Robust construction
- Low cost of ownership

PRODUCT DATA SHEET edwardsvacuum.com

### **Dimensions**





## Ordering information

**EDWARDS** 

| Product description                  | Order number |
|--------------------------------------|--------------|
| ELD500 Trolley                       | D13550630    |
| Delivery scope                       |              |
| Cart, Z-Profiles incl. 4 screws/nuts |              |

#### **GLOBAL CONTACTS** Publication Number: 3601 0509 01 **EMEA ASIA PACIFIC** +44 1444 253 000 © Edwards Limited 2019. All rights reserved Edwards UK China +86 400 111 9618 and the Edwards logo are trademarks of Edwards (local rate) 08459 212223 India +91 20 4075 2222 +32 2 300 0730 Belgium Japan +81 47 458 8836 Whilst we make every effort to ensure that we +33 1 4121 1256 Korea +82 31 716 7070 accurately describe our products and services, we give no guarantee as to the