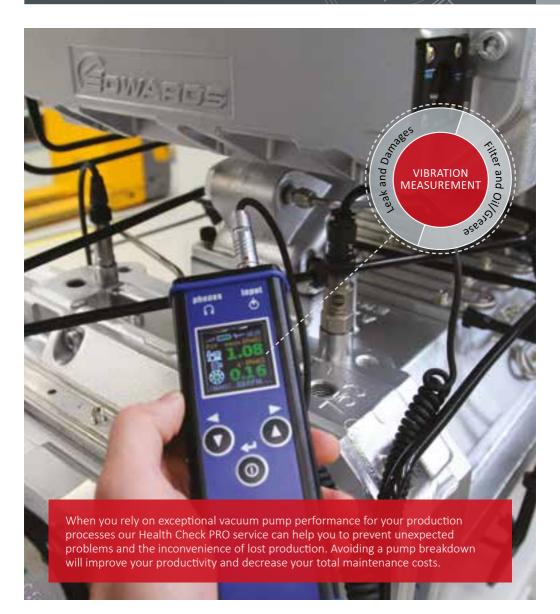

# BUT WHY WE NEED HEALTH CHECK PRO?

Health Check PRO is a new service to help you avoid the expense and inconvenience of unplanned failures. It will help you to understand the condition of your equipment and focus on potential issues before they occur, in the most cost effective way.

The service report will enable you to compare results between visits and build an accurate picture of how your vacuum pump is performing.

### WHAT ARE THE BENEFITS?

- To assure your critical production processes, a regular Health Check PRO report can help you identify failures before losing vacuum pump performance.
- Prevent downtime from stressed pumps running in harsh conditions. Routine measurements detect early deterioration.
- Determine service intervals specific to your pump conditions. Vibration measurement analyses will show the current condition of your pump and establish when an intervention is necessary.
- Tailor and schedule services exactly to a pumps need. Health Check PRO, can provide vital information on a pumps condition especially after periods low activity.