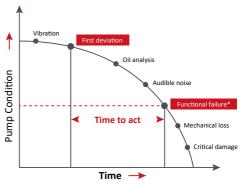

### WHAT ARE THE BENEFITS?

- To assure your critical production processes, a regular Health Check PRO report can help you identify failures before losing vacuum pump performance.
- Prevent downtime from stressed pumps running in harsh conditions. Routine measurements detect early deterioration.
- Determine service intervals specific to your pump conditions. Vibration measurement analyses will show the current condition of your pump and establish when an intervention is necessary.
- Tailor and schedule services exactly to a pumps need. Health Check PRO, can provide vital information on a pumps condition especially after periods low activity.

\*Pump loses performance

Would you like a visit from our expert? Please contact us for an appointment.